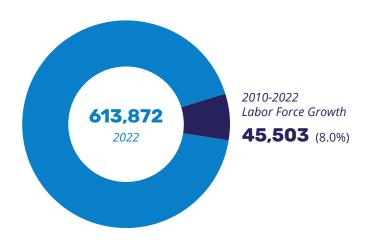

#### LABOR FORCE

Our 16-county labor shed has a population of 1.3 million with "a minute per mile" commutes.